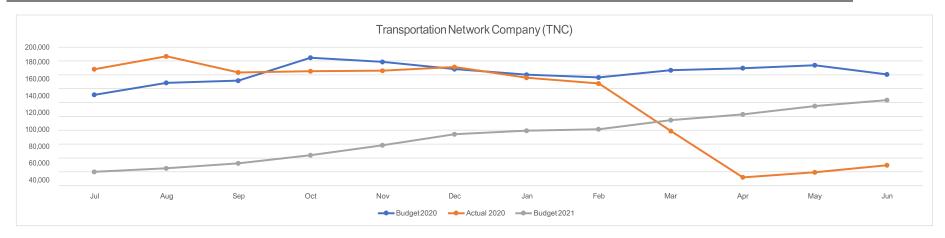

|             | For the Fiscal Year Ending 2021 |         |         |         |         |         |         |         |         |         |         |         |           |
|-------------|---------------------------------|---------|---------|---------|---------|---------|---------|---------|---------|---------|---------|---------|-----------|
|             | Jul                             | Aug     | Sep     | Oct     | Nov     | Dec     | Jan     | Feb     | Mar     | Apr     | May     | Jun     | Total     |
| Budget 2020 | 131,247                         | 148,330 | 151,508 | 184,562 | 178,516 | 168,183 | 160,023 | 156,279 | 166,651 | 169,453 | 173,732 | 160,609 | 1,949,093 |
| Actual 2020 | 168,024                         | 186,740 | 163,324 | 165,224 | 165,928 | 171,108 | 155,644 | 147,364 | 78,920  | 12,160  | 19,296  | 29,400  | 1,463,132 |
| Budget 2021 | 20,034                          | 25,175  | 32,280  | 44,033  | 58,274  | 74,166  | 79,387  | 81,525  | 94,510  | 102,881 | 114,903 | 123,457 | 850,625   |