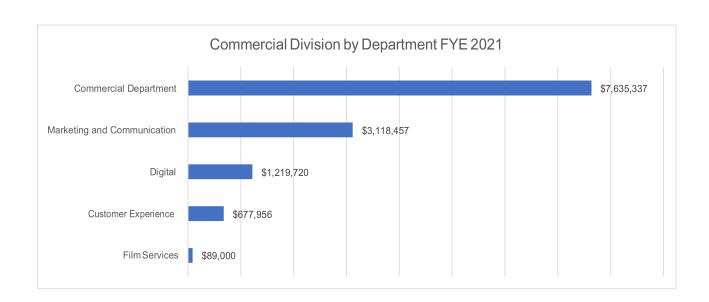

# COMMERCIAL DIVISION ADOPTED BUDGET For the Year Ending June 30, 2021

Personnel

Salaries, wages and overtime Employee benefits and taxes Total personnel

Nonpersonnel

Public safety
Contractual services
Insurance and administration
Materials and supplies
Other operating expenses
Total nonpersonnel

Total operating expenses

|               |               | J              |         |  |  |  |  |  |  |
|---------------|---------------|----------------|---------|--|--|--|--|--|--|
| Approved      |               | Increase (De   | crease) |  |  |  |  |  |  |
| FY2020        | FY 2021       | \$             | %       |  |  |  |  |  |  |
|               |               |                |         |  |  |  |  |  |  |
| \$ 1,799,339  | \$ 1,510,678  | \$ (288,661)   | -16.04% |  |  |  |  |  |  |
| 485,936       | 314,429       | (171,507)      | -35.29% |  |  |  |  |  |  |
| 2,285,275     | 1,825,107     | (460,169)      | -20.14% |  |  |  |  |  |  |
|               |               |                |         |  |  |  |  |  |  |
|               |               |                |         |  |  |  |  |  |  |
| -             | -             | -              | 0.00%   |  |  |  |  |  |  |
| 10,842,420    | 8,216,616     | (2,625,804)    | -24.22% |  |  |  |  |  |  |
| 261,500       | 320,506       | 59,006         | 22.56%  |  |  |  |  |  |  |
| -             | -             | -              | 100.00% |  |  |  |  |  |  |
| 5,943,458     | 2,378,242     | (3,565,216)    | -59.99% |  |  |  |  |  |  |
| 17,047,378    | 10,915,364    | (6,132,014)    | -35.97% |  |  |  |  |  |  |
|               |               |                |         |  |  |  |  |  |  |
| \$ 19,332,653 | \$ 12,740,471 | \$ (6,592,183) | -34.10% |  |  |  |  |  |  |