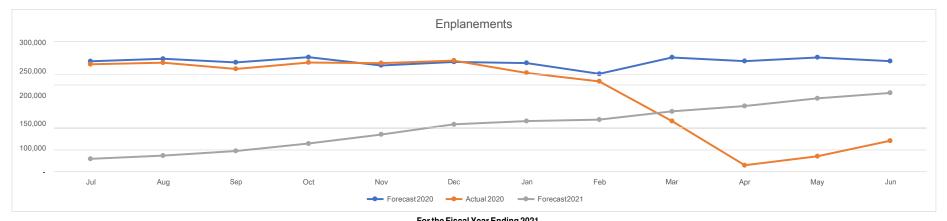

## SELECTED STATISTICAL AND REVENUE DATA ADOPTED BUDGET

For the year Ending June 30, 2021

|               |         | For the Fiscal Year Ending 2021 |         |         |         |         |         |         |         |         |         |         |           |
|---------------|---------|---------------------------------|---------|---------|---------|---------|---------|---------|---------|---------|---------|---------|-----------|
| Enplanements  | Jul     | Aug                             | Sep     | Oct     | Nov     | Dec     | Jan     | Feb     | Mar     | Apr     | May     | Jun     | Total     |
| Forecast 2020 | 254,754 | 260,509                         | 252,222 | 264,109 | 245,079 | 253,244 | 250,601 | 225,782 | 263,570 | 255,070 | 263,570 | 255,070 | 3,043,580 |
| Actual 2020   | 247,598 | 251,367                         | 236,929 | 251,749 | 250,491 | 256,173 | 227,679 | 208,377 | 116,622 | 14,494  | 35,326  | 71,253  | 2,168,058 |
| Forecast 2021 | 29,462  | 37,022                          | 47,470  | 64,754  | 85,697  | 109,068 | 116,745 | 119,889 | 138,985 | 151,295 | 168,975 | 181,554 | 1,250,916 |