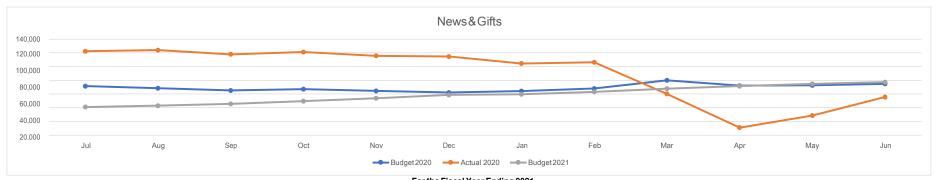

|             | For the Fiscal Year Ending 2021 |         |         |         |         |         |         |         |        |        |        |        |           |
|-------------|---------------------------------|---------|---------|---------|---------|---------|---------|---------|--------|--------|--------|--------|-----------|
|             | Jul                             | Aug     | Sep     | Oct     | Nov     | Dec     | Jan     | Feb     | Mar    | Apr    | May    | Jun    | Total     |
| Budget 2020 | 71,563                          | 68,377  | 65,109  | 67,000  | 64,430  | 62,198  | 64,252  | 68,019  | 79,959 | 72,183 | 72,650 | 74,699 | 830,438   |
| Actual 2020 | 122,372                         | 123,976 | 117,777 | 121,169 | 115,691 | 114,677 | 104,467 | 106,242 | 60,171 | 11,067 | 28,533 | 55,542 | 1,081,684 |
| Budget 2021 | 41,120                          | 42,953  | 45,602  | 49,490  | 53,696  | 58,699  | 59,647  | 63,202  | 67,735 | 71,584 | 74,777 | 77,332 | 705,835   |