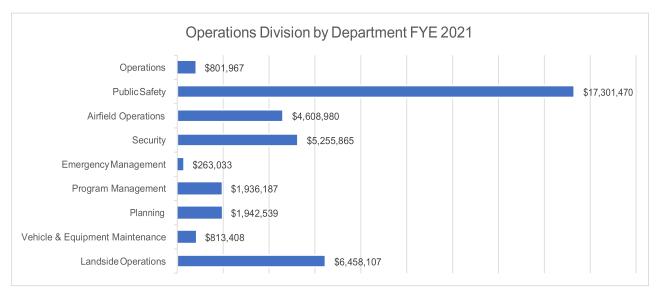

## OPERATING EXPENSE BUDGETS BY DIVISION ADOPTED BUDGET

For the Year Ending June 30, 2021

#### ONTARIO INTERNATIONAL AIRPORT AUTHORITY ADOPTED BUDGET - FOR THE YEAR ENDING JUNE 30, 2021 OPERATING EXPENSE BUDGETS BY DIVISION

Personnel

Salaries, wages and overtime Employee benefits and taxes Total personnel

Nonpersonnel

Public safety
Contractual services
Insurance and administration
Materials and supplies
Telecommunications and utilities
Other operating expenses
Total nonpersonnel

Total operating expenses

| Ado | pted | Rnda | get i | FYE | 2021 |  |
|-----|------|------|-------|-----|------|--|
|     |      |      |       |     |      |  |
|     |      |      |       |     |      |  |

| Ор | erations   | С  | ommercial  | C  | Corporate | Finance         | Total            |
|----|------------|----|------------|----|-----------|-----------------|------------------|
|    |            |    |            |    |           |                 |                  |
| \$ | 2,029,058  | \$ | 1,510,678  | \$ | 1,162,901 | \$<br>1,009,622 | \$<br>5,712,259  |
|    | 527,175    |    | 314,429    |    | 229,767   | 261,754         | 1,333,124        |
|    | 2,556,233  |    | 1,825,107  |    | 1,392,668 | 1,271,376       | 7,045,384        |
|    |            |    |            |    |           |                 |                  |
|    |            |    |            |    |           |                 |                  |
|    | 16,474,453 |    | -          |    | -         | -               | 16,474,453       |
|    | 12,407,430 |    | 8,216,616  |    | 4,289,532 | 224,560         | 25,138,138       |
|    | 25,100     |    | 320,506    |    | 1,100,000 | 38,900          | 1,484,506        |
|    | 1,664,941  |    | -          |    | 400,000   | -               | 2,064,941        |
|    | 5,157,000  |    | -          |    | 300,000   | -               | 5,457,000        |
|    | 1,096,400  |    | 2,378,242  |    | 250,000   | 56,740          | 3,781,382        |
|    | 36,825,324 |    | 10,915,364 |    | 6,339,532 | 320,200         | 54,400,420       |
|    |            |    |            |    |           |                 |                  |
| \$ | 39,381,557 | \$ | 12,740,471 | \$ | 7,732,200 | \$<br>1,591,576 | \$<br>61,445,804 |