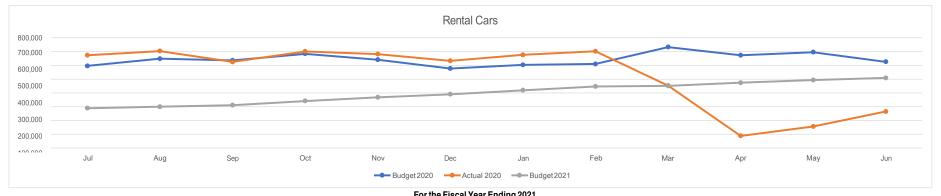

|             |         | FOR the FISCAL TEAT Ending 2021 |         |         |         |         |         |         |         |         |         |         |           |
|-------------|---------|---------------------------------|---------|---------|---------|---------|---------|---------|---------|---------|---------|---------|-----------|
|             | Jul     | Aug                             | Sep     | Oct     | Nov     | Dec     | Jan     | Feb     | Mar     | Apr     | May     | Jun     | Total     |
| Budget 2020 | 595,520 | 648,100                         | 635,520 | 683,400 | 640,180 | 576,200 | 602,620 | 609,540 | 732,140 | 672,740 | 695,060 | 625,220 | 7,716,240 |
| Actual 2020 | 673,177 | 703,082                         | 624,880 | 701,262 | 681,261 | 632,274 | 676,040 | 701,669 | 452,152 | 87,204  | 154,931 | 264,284 | 6,352,216 |
| Budget 2021 | 287,831 | 299,278                         | 310,518 | 340,309 | 367,433 | 388,960 | 418,688 | 446,180 | 450,311 | 473,485 | 492,708 | 508,087 | 4,783,787 |