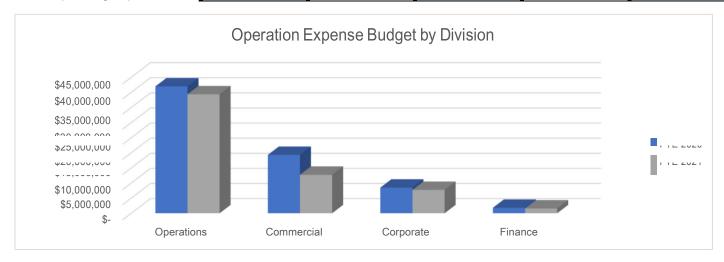

## OPERATING EXPENSE BUDGETS BY DIVISION ADOPTED BUDGET

For the Year Ending June 30, 2021

#### ONTARIO INTERNATIONAL AIRPORT AUTHORITY ADOPTED BUDGET - FOR THE YEAR ENDING JUNE 30, 2021 OPERATING EXPENSE BUDGETS BY DIVISION

Personnel

Salaries, wages and overtime Employee benefits and taxes Total personnel

Nonpersonnel

Public safety
Contractual services
Insurance and administration
Materials and supplies
Telecommunications and utilities
Other operating expenses
Total nonpersonnel

Total operating expenses

| Ado | pted | Rnda | get i | FYE | 2021 |  |
|-----|------|------|-------|-----|------|--|
|     |      |      |       |     |      |  |
|     |      |      |       |     |      |  |

| Ор | erations   | С  | ommercial  | C  | Corporate | Finance         | Total            |
|----|------------|----|------------|----|-----------|-----------------|------------------|
|    |            |    |            |    |           |                 |                  |
| \$ | 2,029,058  | \$ | 1,510,678  | \$ | 1,162,901 | \$<br>1,009,622 | \$<br>5,712,259  |
|    | 527,175    |    | 314,429    |    | 229,767   | 261,754         | 1,333,124        |
|    | 2,556,233  |    | 1,825,107  |    | 1,392,668 | 1,271,376       | 7,045,384        |
|    |            |    |            |    |           |                 |                  |
|    |            |    |            |    |           |                 |                  |
|    | 16,474,453 |    | -          |    | -         | -               | 16,474,453       |
|    | 12,407,430 |    | 8,216,616  |    | 4,289,532 | 224,560         | 25,138,138       |
|    | 25,100     |    | 320,506    |    | 1,100,000 | 38,900          | 1,484,506        |
|    | 1,664,941  |    | -          |    | 400,000   | -               | 2,064,941        |
|    | 5,157,000  |    | -          |    | 300,000   | -               | 5,457,000        |
|    | 1,096,400  |    | 2,378,242  |    | 250,000   | 56,740          | 3,781,382        |
|    | 36,825,324 |    | 10,915,364 |    | 6,339,532 | 320,200         | 54,400,420       |
|    |            |    |            |    |           |                 |                  |
| \$ | 39,381,557 | \$ | 12,740,471 | \$ | 7,732,200 | \$<br>1,591,576 | \$<br>61,445,804 |