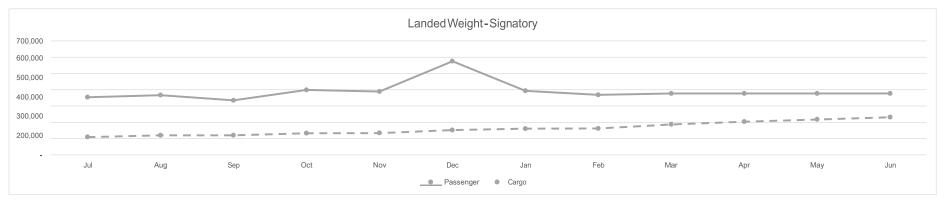

| For the Fiscal Year Ending 2021 |            |            |            |    |         |    |         |              |    |           |    |         |              |                 |      |          |      |          |                  |        |      |
|---------------------------------|------------|------------|------------|----|---------|----|---------|--------------|----|-----------|----|---------|--------------|-----------------|------|----------|------|----------|------------------|--------|------|
| Landed Weight                   | Jul        | Aug        | Sep        |    | Oct     |    | Nov     | Dec          |    | Jan       |    | Feb     | Mar          | Apr             |      | May      |      | Jun      | Total            | %      |      |
| Passenger                       | 109,120    | 120,204    | 120,206    |    | 132,792 |    | 134,050 | 152,142      |    | 160,846   |    | 161,994 | 187,168      | 203,839         |      | 217,428  |      | 231,017  | 1,930,805        | 29.1%  |      |
| Cargo                           | 354,393    | 367,251    | 335,320    |    | 398,891 |    | 389,288 | 575,449      |    | 393,568   |    | 368,560 | 377,625      | 377,625         |      | 377,625  |      | 377,625  | 4,693,219        | 70.9%  |      |
|                                 | 463,514    | 487,455    | 455,526    |    | 531,684 |    | 523,338 | 727,591      |    | 554,414   |    | 530,554 | 564,793      | 581,463         |      | 595,052  |      | 608,642  | 6,624,025        | 100.0% |      |
| Landing Fee                     |            |            |            |    |         |    |         |              |    |           |    |         |              |                 |      |          |      |          |                  |        | Rate |
| Passenger                       | \$ 200,782 | \$ 221,175 | \$ 221,180 | \$ | 244,338 | \$ | 246,651 | \$ 279,941   | \$ | 295,956   | \$ | 298,069 | \$ 344,389   | \$<br>375,063   | \$   | 400,067  | \$   | 425,071  | \$<br>3,552,682  | •      | 1.8  |
| Cargo                           | 652,083    | 675,742    | 616,988    |    | 733,960 |    | 716,291 | 1,058,826    |    | 724,166   |    | 678,151 | 694,829      | 694,829         |      | 694,829  |      | 694,829  | 8,635,523        |        | 1.8  |
|                                 | \$ 852,865 | \$ 896,917 | \$ 838,168 | \$ | 978,298 | \$ | 962,942 | \$ 1,338,767 | \$ | 1,020,122 | \$ | 976,220 | \$ 1,039,218 | \$<br>1,069,892 | \$ 1 | ,094,897 | \$ 1 | ,119,901 | \$<br>12,188,205 |        |      |