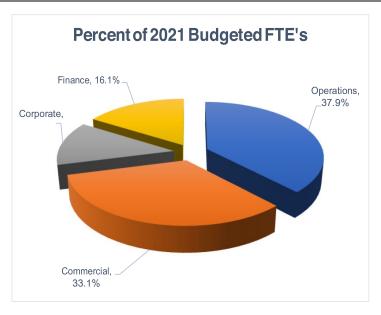

# PERSONNEL DETAILS ADOPTED BUDGET For the Year Ending June 30, 2021

| Full-time Equivalents (FTE's) |  |
|-------------------------------|--|
|-------------------------------|--|

|            | Division | Adopted<br>Budget 2020 | New Position | Position<br>Eliminated | Amended<br>2020 Budget | Position<br>Eliminated | Budget 2021 | Increase<br>(Decrease) |
|------------|----------|------------------------|--------------|------------------------|------------------------|------------------------|-------------|------------------------|
| Operations |          | 21.50                  | 2.00         | 0.00                   | 23.50                  |                        | 23.50       | 0.00                   |
| Commercial |          | 22.00                  | 3.00         | -1.50                  | 23.50                  | -3.00                  | 20.50       | -3.00                  |
| Corporate  |          | 7.50                   | 0.50         | 0.00                   | 8.00                   |                        | 8.00        | 0.00                   |
| Finance    |          | 12.00                  | 0.00         | -2.00                  | 10.00                  |                        | 10.00       | 0.00                   |
| Total      |          | 63.00                  | 5.50         | -3.50                  | 65.00                  | -3.00                  | 62.00       | -3.00                  |

#### Personnel Budget FYE 2021

|            | Total<br>Personnel FYE | Total<br>Personnel FYE | % of Total |              |              |
|------------|------------------------|------------------------|------------|--------------|--------------|
| Division   | 2020                   | 2021                   | Personnel  | Salary       | Benefits     |
| Operations | \$ 2,545,501           | \$ 2,556,233           | 36.3%      | \$ 2,029,058 | \$ 527,175   |
| Commercial | 2,285,275              | 1,825,107              | 25.9%      | 1,510,678    | 314,429      |
| Corporate  | 1,419,140              | 1,392,668              | 19.8%      | 1,162,901    | 229,767      |
| Finance    | 1,518,070              | 1,271,376              | 18.0%      | 1,009,622    | 261,754      |
| Total      | \$ 7,767,986           | \$ 7,045,384           | 100.0%     | \$ 5,712,259 | \$ 1,333,125 |