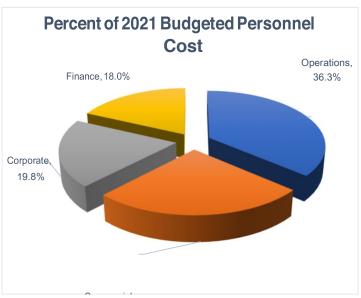

#### Personnel Budget FYE 2021

|            | Total<br>Personnel FYE | Total<br>Personnel FYE | % of Total |              |              |
|------------|------------------------|------------------------|------------|--------------|--------------|
| Division   | 2020                   | 2021                   | Personnel  | Salary       | Benefits     |
| Operations | \$ 2,545,501           | \$ 2,556,233           | 36.3%      | \$ 2,029,058 | \$ 527,175   |
| Commercial | 2,285,275              | 1,825,107              | 25.9%      | 1,510,678    | 314,429      |
| Corporate  | 1,419,140              | 1,392,668              | 19.8%      | 1,162,901    | 229,767      |
| Finance    | 1,518,070              | 1,271,376              | 18.0%      | 1,009,622    | 261,754      |
| Total      | \$ 7,767,986           | \$ 7,045,384           | 100.0%     | \$ 5,712,259 | \$ 1,333,125 |