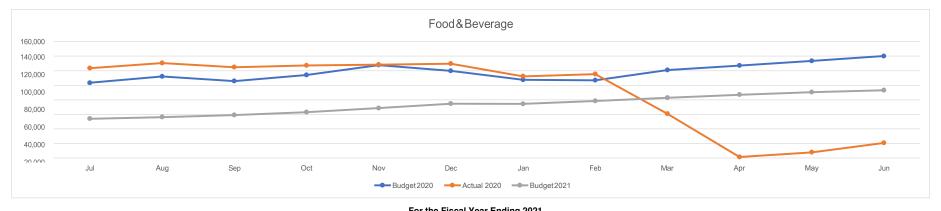

|             | For the Fiscal Year Ending 2021 |         |         |         |         |         |         |         |        |        |        |        |           |
|-------------|---------------------------------|---------|---------|---------|---------|---------|---------|---------|--------|--------|--------|--------|-----------|
|             | Jul                             | Aug     | Sep     | Oct     | Nov     | Dec     | Jan     | Feb     | Mar    | Apr    | May    | Jun    | Total     |
| Budget 2020 | 71,563                          | 68,377  | 65,109  | 67,000  | 64,430  | 62,198  | 64,252  | 68,019  | 79,959 | 72,183 | 72,650 | 74,699 | 830,438   |
| Actual 2020 | 122,372                         | 123,976 | 117,777 | 121,169 | 115,691 | 114,677 | 104,467 | 106,242 | 60,171 | 11,067 | 28,533 | 55,542 | 1,081,684 |
| Budget 2021 | 41,120                          | 42,953  | 45,602  | 49,490  | 53,696  | 58,699  | 59,647  | 63,202  | 67,735 | 71,584 | 74,777 | 77,332 | 705,835   |