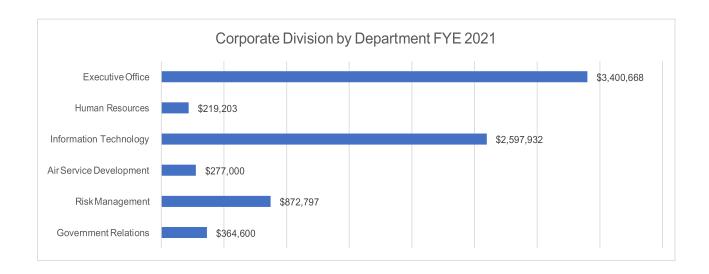

Total nonpersonnel

| EXECUTIVE OFFICE                                                                                                                                     |    |                                                                 | Budget |                                                               |         |                                                       |                                                         |  |  |  |
|------------------------------------------------------------------------------------------------------------------------------------------------------|----|-----------------------------------------------------------------|--------|---------------------------------------------------------------|---------|-------------------------------------------------------|---------------------------------------------------------|--|--|--|
|                                                                                                                                                      | Α  | pproved                                                         |        |                                                               | crease) |                                                       |                                                         |  |  |  |
|                                                                                                                                                      |    | FY2020                                                          |        | FY 2021                                                       |         | \$                                                    | %                                                       |  |  |  |
| Personnel                                                                                                                                            |    |                                                                 |        |                                                               |         |                                                       |                                                         |  |  |  |
| Salaries, wages and overtime                                                                                                                         | \$ | 1,129,001                                                       | \$     | 1,162,901                                                     | \$      | 33,901                                                | 3.00%                                                   |  |  |  |
| Employee benefits and taxes                                                                                                                          |    | 217,800                                                         |        | 229,767                                                       |         | 11,967                                                | 5.49%                                                   |  |  |  |
| Total personnel                                                                                                                                      |    | 1,346,801                                                       |        | 1,392,668                                                     |         | 45,867                                                | 3.41%                                                   |  |  |  |
| Namananan                                                                                                                                            |    |                                                                 |        |                                                               |         |                                                       |                                                         |  |  |  |
| Nonpersonnel                                                                                                                                         |    | 2 115 000                                                       |        | 1,855,000                                                     |         | (260,000)                                             | 12 200/                                                 |  |  |  |
| Contractual services Insurance and administration                                                                                                    |    | 2,115,000<br>60,000                                             |        | 60,000                                                        |         | (260,000)                                             | -12.29%<br>0.00%                                        |  |  |  |
| Materials and supplies                                                                                                                               |    | 00,000                                                          |        | 00,000                                                        |         | -                                                     | 0.00%                                                   |  |  |  |
| Telecommunications and utilities                                                                                                                     |    | _                                                               |        | _                                                             |         | _                                                     | 0.00%                                                   |  |  |  |
| Other operating expenses                                                                                                                             |    | 264,925                                                         |        | 93,000                                                        |         | (171,925)                                             | -64.90%                                                 |  |  |  |
| Total nonpersonnel                                                                                                                                   |    | 2,439,925                                                       |        | 2,008,000                                                     |         | (431,925)                                             | -17.70%                                                 |  |  |  |
| ·                                                                                                                                                    |    |                                                                 |        |                                                               |         | , , ,                                                 |                                                         |  |  |  |
| Total operating expenses                                                                                                                             | \$ | 3,786,726                                                       | \$     | 3,400,668                                                     | \$      | (386,058)                                             | -10.20%                                                 |  |  |  |
| Aviation consulting Business and economic development Operational consulting Other management services Legal Internal audit                          | \$ | 265,000<br>240,000<br>240,000<br>350,000<br>1,000,000<br>20,000 | \$     | 250,000<br>240,000<br>245,000<br>240,000<br>860,000<br>20,000 | \$      | (15,000)<br>-<br>5,000<br>(110,000)<br>(140,000)<br>- | -5.66%<br>0.00%<br>2.08%<br>-31.43%<br>-14.00%<br>0.00% |  |  |  |
| Total contractual services                                                                                                                           |    | 2,115,000                                                       |        | 1,855,000                                                     |         | (260,000)                                             | -12.29%                                                 |  |  |  |
| Insurance and administration Commissioners stipends Office supplies and expense                                                                      |    | 60,000                                                          |        | 60,000<br>-<br>60,000                                         |         | -<br>-<br>-                                           | 0.00%<br>0.00%<br>0.00%                                 |  |  |  |
| Total insurance and administration                                                                                                                   |    | 00,000                                                          |        | 00,000                                                        |         |                                                       | 0.00%                                                   |  |  |  |
| Materials and supplies                                                                                                                               |    | -                                                               |        | -                                                             |         | -                                                     | 0.00%                                                   |  |  |  |
| Telecommunications and utilities                                                                                                                     |    | -                                                               |        | -                                                             |         | -                                                     | 0.00%                                                   |  |  |  |
| Other operating expenses Training and conferences, including travel Business and employee events Dues and memberships Total other operating expenses |    | 194,100<br>10,000<br>60,825<br>264,925                          |        | 25,000<br>20,000<br>48,000<br>93,000                          |         | (169,100)<br>10,000<br>(12,825)<br>(171,925)          | -87.12%<br>100.00%<br>-21.09%<br>-64.90%                |  |  |  |
|                                                                                                                                                      |    |                                                                 |        |                                                               |         |                                                       |                                                         |  |  |  |

\$ 2,439,925 \$ 2,008,000

-17.70%

(431,925)

| HUMAN RESOURCES                            | Budget |         |    |         |    |               |         |  |  |
|--------------------------------------------|--------|---------|----|---------|----|---------------|---------|--|--|
|                                            | A      | proved  |    |         |    | Increase (Dec | crease) |  |  |
|                                            |        | Y2020   | F  | Y 2021  |    | \$            | %       |  |  |
| Personnel                                  |        |         |    |         |    |               |         |  |  |
| Salaries, wages and overtime               | \$     | _       | \$ | -       | \$ | _             | 0.00%   |  |  |
| Employee benefits and taxes                | ·      | -       | ·  | -       |    | -             | 0.00%   |  |  |
| Total personnel                            |        | -       |    | -       |    | -             | 0.00%   |  |  |
| Nonpersonnel                               |        |         |    |         |    |               |         |  |  |
| Contractual services                       |        | -       |    | -       |    | -             | 0.00%   |  |  |
| Insurance and administration               |        | 200,000 |    | 167,203 |    | (32,797)      | -16.40% |  |  |
| Materials and supplies                     |        | -       |    | -       |    | -             | 0.00%   |  |  |
| Telecommunications and utilities           |        | -       |    | -       |    | -             | 0.00%   |  |  |
| Other operating expenses                   |        | -       |    | 52,000  |    | 52,000        | 100.00% |  |  |
| Total nonpersonnel                         |        | 200,000 |    | 219,203 |    | 19,203        | 9.60%   |  |  |
| Total operating expenses                   | \$     | 200,000 | \$ | 219,203 | \$ | 19,203        | 9.60%   |  |  |
| Nonpersonnel details                       |        |         |    |         | Ī  |               |         |  |  |
| Contractual services                       |        | _       |    | _       |    |               | 0.00%   |  |  |
| Contractad convices                        |        |         |    |         |    |               | 0.0070  |  |  |
| Insurance and administration               |        |         |    |         |    |               |         |  |  |
| City of Ontario                            | \$     | 200,000 | \$ | 167,203 | \$ | (32,797)      | -16.40% |  |  |
| Total Insurance and administration         |        | 200,000 |    | 167,203 |    | (32,797)      | -16.40% |  |  |
| Materials and supplies                     |        |         |    |         |    |               |         |  |  |
| Recruitment and other                      |        | -       |    | _       |    | -             | 100.00% |  |  |
| Total materials and supplies               | -      | -       |    | -       |    | -             | 100.00% |  |  |
|                                            |        |         |    |         |    |               | _       |  |  |
| Telecommunications and utilities           |        | -       |    | -       |    | -             | 0.00%   |  |  |
| Other operating expenses                   |        |         |    |         |    |               |         |  |  |
| Training and conferences, including travel |        | _       |    | 52,000  |    | 52,000        | 100.00% |  |  |
| Dues and memberships                       |        | -       |    |         |    | - ,,,         | 0.00%   |  |  |
| Total other operating expenses             |        | -       |    | 52,000  |    | 52,000        | 100.00% |  |  |
| Total nonpersonnel                         | \$     | 200,000 | \$ | 219,203 | \$ | 19,203        | 9.60%   |  |  |

#### **ONTARIO INTERNATIONAL AIRPORT AUTHORITY** ADOPTED BUDGET FOR THE YEAR ENDING JUNE 30, 2021 **CORPORATE DIVISION**

| INFORMATIONTECHNOLOGY                      | Budget |           |    |           |    |              |                   |
|--------------------------------------------|--------|-----------|----|-----------|----|--------------|-------------------|
|                                            |        | pproved   |    |           |    | Increase (De |                   |
|                                            |        | FY2020    |    | FY 2021   |    | \$           | %                 |
| Personnel                                  |        |           |    |           |    |              | _                 |
| Salaries, wages and overtime               | \$     | -         | \$ | -         | \$ | -            | 0.00%             |
| Employee benefits and taxes                |        | -         |    | -         |    | -            | 0.00%             |
| Total personnel                            |        | -         |    | -         |    | -            | 0.00%             |
| Namagaanal                                 |        |           |    |           |    |              |                   |
| Nonpersonnel Contractual services          |        | 2,054,700 |    | 1,892,932 |    | (161,768)    | -7.87%            |
| Insurance and administration               |        | 2,034,700 |    | 1,092,932 |    | (101,700)    | 0.00%             |
| Materials and supplies                     |        | 393,000   |    | 400,000   |    | 7,000        | 1.78%             |
| Telecommunications and utilities           |        | 355,000   |    | 300,000   |    | (55,000)     | -15.49%           |
| Other operating expenses                   |        | 15,000    |    | 5,000     |    | (10,000)     | -66.67%           |
| Total nonpersonnel                         |        | 2,817,700 |    | 2,597,932 |    | (219,768)    | -7.80%            |
| Total operating expenses                   |        | 2,817,700 | \$ | 2,597,932 | \$ | (219,768)    | -7.80%            |
| Total operating expenses                   |        | 2,017,700 | Ψ  | 2,001,002 | Ψ  | (213,700)    | -7.0070           |
|                                            |        |           |    |           |    |              |                   |
| Nonpersonnel details                       |        |           |    |           |    |              |                   |
| Contractual services                       |        |           |    |           |    |              |                   |
| City of Ontario staffing                   | \$     | 1,100,000 | \$ | 953,012   | \$ | (146,988)    | -13.36%           |
| Software subscriptions:                    |        |           |    | ·         |    | ,            |                   |
| Workday ERP                                |        | 300,000   |    | 300,000   |    | -            | 0.00%             |
| Office 365                                 |        | 70,000    |    | 70,000    |    | -            | 0.00%             |
| Operating and security systems             |        | 183,720   |    | 183,720   |    | -            | 0.00%             |
| Other applications                         |        | 58,200    |    | 58,200    |    | -            | 0.00%             |
| Cabling                                    |        | 200,000   |    | 200,000   |    | -            | 0.00%             |
| Operating and security services            |        | 78,000    |    | 78,000    |    | - (4.4.700)  | 0.00%             |
| Other                                      |        | 64,780    |    | 50,000    |    | (14,780)     | -22.82%           |
| Total contractual services                 |        | 2,054,700 |    | 1,892,932 |    | (161,768)    | -7.87%            |
| Insurance and administration               |        | -         |    | -         |    | -            | 0.00%             |
| Madadala and supplies                      |        |           |    |           |    |              |                   |
| Materials and supplies Network systems     |        | 275,000   |    | 250,000   |    | (25,000)     | -9.09%            |
| Passenger systems                          |        | 67,000    |    | 102,000   |    | 35,000       | -9.09 %<br>52.24% |
| Radios                                     |        | 10,000    |    | 7,000     |    | (3,000)      | -30.00%           |
| Laptops, printers and peripherals          |        | 36,000    |    | 36,000    |    | (0,000)      | 0.00%             |
| Other systems                              |        | 5,000     |    | 5,000     |    | -            | 0.00%             |
| Total materials and supplies               |        | 393,000   |    | 400,000   |    | 7,000        | 1.78%             |
|                                            |        |           |    |           |    |              |                   |
| Telecommunications and utilities           |        |           |    |           |    |              |                   |
| Internet service provider                  |        | 52,000    |    | 52,000    |    | -            | 0.00%             |
| Telecommuncation and data lines            |        | 263,000   |    | 214,000   |    | (49,000)     | -18.63%           |
| Cellular                                   |        | 37,000    |    | 30,000    |    | (7,000)      | -18.92%           |
| Other                                      |        | 3,000     |    | 4,000     |    | 1000         | 33.33%            |
| Total telecommunications and utilities     |        | 355,000   |    | 300,000   |    | (55,000)     | -15.49%           |
| Other operating expenses                   |        |           |    |           |    |              |                   |
| Training and conferences, including travel |        | 15,000    |    | 5,000     |    | (10,000)     | -66.67%           |
| Total other operating expenses             |        | 15,000    |    | 5,000     |    | (10,000)     | -66.67%           |
| Total nonpersonnel                         | \$     | 2,817,700 | \$ | 2,597,932 | \$ | (219,768)    | -7.80%            |

Total nonpersonnel

| AIR SERVICE DEVELOPMENT                                     |    |         |    | Bud     | get |                  |           |
|-------------------------------------------------------------|----|---------|----|---------|-----|------------------|-----------|
|                                                             | Α  | proved  |    |         |     | Increase (De     | crease)   |
|                                                             | ı  | Y2020   | F  | Y 2021  |     | \$               | %         |
| Personnel                                                   |    |         |    |         |     |                  |           |
| Salaries, wages and overtime                                | \$ | -       | \$ | -       | \$  | -                | 0.00%     |
| Employee benefits and taxes                                 |    | -       |    | -       |     | -                | 0.00%     |
| Total personnel                                             |    | -       |    | -       |     | -                | 0.00%     |
| Nonpersonnel                                                |    |         |    |         |     |                  |           |
| Contractual services                                        |    | 622,000 |    | 202,000 |     | (420,000)        | -67.52%   |
| Insurance and administration                                |    | -       |    | -       |     | -                | 0.00%     |
| Materials and supplies                                      |    | -       |    | -       |     | -                | 0.00%     |
| Telecommunications and utilities                            |    | -       |    | -       |     | -                | 0.00%     |
| Other operating expenses                                    |    | -       |    | 75,000  |     | 75,000           | 100.00%   |
| Total nonpersonnel                                          |    | 622,000 |    | 277,000 |     | (345,000)        | -55.47%   |
| Total an austing our anace                                  | ¢  | 622 000 | \$ | 277 000 | \$  | (245 000)        | EE 470/   |
| Total operating expenses                                    | \$ | 622,000 | Þ  | 277,000 | Þ   | (345,000)        | -55.47%   |
|                                                             |    |         |    |         |     |                  |           |
| Nonpersonnel details                                        |    |         |    |         |     |                  |           |
| Contractual services                                        |    |         |    |         |     |                  |           |
| Air service development                                     | \$ | 500,000 | \$ | 145,000 | \$  | (355,000)        | -71.00%   |
| Aviation forecasts and other                                |    | 122,000 |    | 57,000  |     | (65,000)         | -53.28%   |
| Total contractual services                                  |    | 622,000 |    | 202,000 |     | (420,000)        | -67.52%   |
|                                                             |    |         |    |         |     |                  | 0.000/    |
| Insurance and administration                                |    | -       |    | -       |     | -                | 0.00%     |
| Materials and supplies                                      |    | -       |    | -       |     | -                | 0.00%     |
|                                                             |    |         |    |         |     |                  |           |
| Telecommunications and utilities                            |    | -       |    | -       |     | -                | 0.00%     |
| Other energting expenses                                    |    |         |    |         |     |                  |           |
| Other operating expenses                                    |    |         |    | 25,000  |     | 25,000           | 100.00%   |
| Training and conferences, including travel<br>Travel, other |    | -       |    | 50,000  |     | 25,000<br>50,000 | 100.00%   |
| Total other operating expenses                              |    |         |    | 75,000  |     | 75,000           | 100.00%   |
| rotal other operating expenses                              |    |         |    | 73,000  |     | 73,000           | 100.00 /6 |

\$

622,000

\$

277,000

\$

(345,000)

-55.47%

| RISK MANAGEMENT                                              | Budget |                    |         |         |    |                        |                      |  |  |
|--------------------------------------------------------------|--------|--------------------|---------|---------|----|------------------------|----------------------|--|--|
|                                                              | A      | pproved            |         |         |    | Increase (De           |                      |  |  |
|                                                              | İ      | FY2020             | FY 2021 |         |    | \$                     | %                    |  |  |
| Personnel                                                    |        |                    |         |         |    |                        |                      |  |  |
| Salaries, wages and overtime                                 | \$     | _                  | \$      | _       | \$ | -                      | 0.00%                |  |  |
| Employee benefits and taxes                                  |        | -                  |         | -       |    | -                      | 0.00%                |  |  |
| Total personnel                                              |        | -                  |         | -       |    | -                      | 0.00%                |  |  |
| Nonpersonnel                                                 |        |                    |         |         |    |                        |                      |  |  |
| Contractual services                                         |        | 144,000            |         | _       |    | (144,000)              | -100.00%             |  |  |
| Insurance and administration                                 |        | 799,000            |         | 872,797 |    | 73,797                 | 9.24%                |  |  |
| Materials and supplies                                       |        |                    |         | -       |    | -                      | 0.00%                |  |  |
| Telecommunications and utilities                             |        | _                  |         | _       |    | _                      | 0.00%                |  |  |
| Other operating expenses                                     |        | _                  |         | _       |    | _                      | 0.00%                |  |  |
| Total nonpersonnel                                           |        | 943,000            |         | 872,797 |    | (70,203)               | -7.44%               |  |  |
| Total Horiporooniiloi                                        |        | 0 10,000           |         | 012,101 |    | (: 0,200)              | ,0                   |  |  |
| Total operating expenses                                     | \$     | 943,000            | \$      | 872,797 | \$ | (70,203)               | -7.44%               |  |  |
| Contractual services Risk manager Total contractual services | \$     | 144,000<br>144,000 | \$      | -       | \$ | (144,000)<br>(144,000) | -100.00%<br>-100.00% |  |  |
| Total contractual services                                   |        | 144,000            |         | -       |    | (144,000)              | -100.00%             |  |  |
| Insurance and administration                                 |        |                    |         |         |    |                        |                      |  |  |
| Aviation liability                                           |        | 109,000            |         | 134,000 |    | 25,000                 | 22.94%               |  |  |
| Property                                                     |        | 212,000            |         | 280,000 |    | 68,000                 | 32.08%               |  |  |
| Earthquake                                                   |        | 227,000            |         | 251,000 |    | 24,000                 | 10.57%               |  |  |
| Worker's compensation                                        |        | 130,000            |         | 120,797 |    | (9,203)                | -7.08%               |  |  |
| Vehicle                                                      |        | 5,500              |         | 45,000  |    | 39,500                 | 718.18%              |  |  |
| Other                                                        |        | 115,500            |         | 42,000  |    | (73,500)               | -63.64%              |  |  |
| Total insurance and administration                           |        | 799,000            |         | 872,797 |    | 73,797                 | 9.24%                |  |  |
| Materials and supplies                                       |        | -                  |         | -       |    | -                      | 0.00%                |  |  |
| Telecommunications and utilities                             |        | -                  |         | -       |    | -                      | 0.00%                |  |  |
| Other operating expenses                                     |        | -                  |         | -       |    | -                      | 0.00%                |  |  |
| Total nonpersonnel                                           | \$     | 943,000            | \$      | 872,797 | \$ | (70,203)               | -7.44%               |  |  |

| GOVERNMENT RELATIONS             | Budget |        |    |         |    |              |           |  |  |
|----------------------------------|--------|--------|----|---------|----|--------------|-----------|--|--|
|                                  | Ар     | proved |    |         |    | Increase (De | crease)   |  |  |
|                                  | F      | Y2020  | F  | Y 2021  |    | \$           | %         |  |  |
| Personnel                        |        |        |    |         |    |              |           |  |  |
| Salaries, wages and overtime     | \$     | -      | \$ | -       | \$ | -            | 0.00%     |  |  |
| Employee benefits and taxes      |        | -      |    | -       |    | -            | 0.00%     |  |  |
| Total personnel                  |        | -      |    | -       |    | -            | 0.00%     |  |  |
| Nonpersonnel                     |        |        |    |         |    |              |           |  |  |
| Contractual services             |        | 50,000 |    | 339,600 |    | 289,600      | 579.20%   |  |  |
| Insurance and administration     |        | -      |    | -       |    | 200,000      | 0.00%     |  |  |
| Materials and supplies           |        | _      |    | _       |    | _            | 0.00%     |  |  |
| Telecommunications and utilities |        | _      |    | _       |    | _            | 0.00%     |  |  |
| Other operating expenses         |        | _      |    | 25,000  |    | 25,000       | 100.00%   |  |  |
| Total nonpersonnel               |        | 50,000 |    | 364,600 |    | 314,600      | 629.20%   |  |  |
|                                  |        |        |    |         |    |              |           |  |  |
| Total operating expenses         | \$     | 50,000 | \$ | 364,600 | \$ | 314,600      | 629.20%   |  |  |
|                                  |        |        |    |         |    |              |           |  |  |
| Nonpersonnel details             |        |        |    |         |    |              |           |  |  |
| Contractual services             |        |        |    |         |    |              |           |  |  |
| Lobbyist                         | \$     | 50,000 | \$ | 339,600 | \$ | 289,600      | 579.20%   |  |  |
| Total contractual services       |        | 50,000 |    | 339,600 |    | 289,600      | 579.20%   |  |  |
|                                  |        |        |    |         |    |              |           |  |  |
| Materials and supplies           |        | -      |    | -       |    | -            | 0.00%     |  |  |
|                                  |        |        |    |         |    |              |           |  |  |
| Telecommunications and utilities |        | -      |    | -       |    | -            | 0.00%     |  |  |
| Other operating expenses         |        |        |    |         |    |              |           |  |  |
| Travel, other                    |        | 0      |    | 25,000  |    | 25,000       | 100.00%   |  |  |
| Total other operating expenses   |        |        |    | 25,000  |    | 25,000       | 100.00%   |  |  |
| Total nonpersonnel               | \$     | 50,000 | \$ | 364,600 | \$ | 314,600      | 629.20%   |  |  |
| rotal horipersonnel              | Ψ      | 30,000 | Ψ  | 304,000 | Ψ  | 314,000      | 023.20 /0 |  |  |