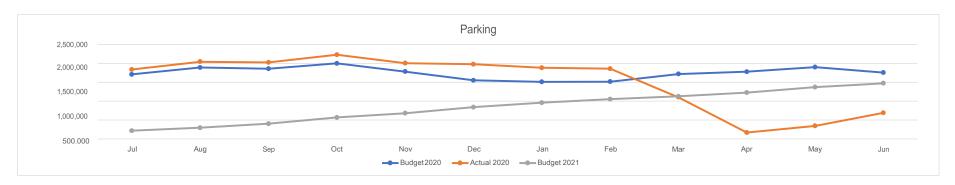

|             | For the Fiscal Year Ending 2021 |           |           |           |           |           |           |           |           |           |           |           |            |
|-------------|---------------------------------|-----------|-----------|-----------|-----------|-----------|-----------|-----------|-----------|-----------|-----------|-----------|------------|
|             | Jul                             | Aug       | Sep       | Oct       | Nov       | Dec       | Jan       | Feb       | Mar       | Apr       | May       | Jun       | Total      |
| Budget 2020 | 1,707,669                       | 1,890,171 | 1,858,016 | 2,000,203 | 1,780,742 | 1,551,422 | 1,510,679 | 1,513,712 | 1,717,385 | 1,779,727 | 1,900,240 | 1,755,544 | 20,965,510 |
| Actual 2020 | 1,839,177                       | 2,045,146 | 2,024,547 | 2,229,703 | 2,006,715 | 1,978,565 | 1,886,336 | 1,858,935 | 1,102,836 | 168,001   | 343,114   | 689,016   | 18,172,090 |
| Budget 2021 | 214,225                         | 294,821   | 401,634   | 565,717   | 678,405   | 836,896   | 956,632   | 1,049,951 | 1,126,354 | 1,226,112 | 1,369,398 | 1,471,334 | 10,191,479 |